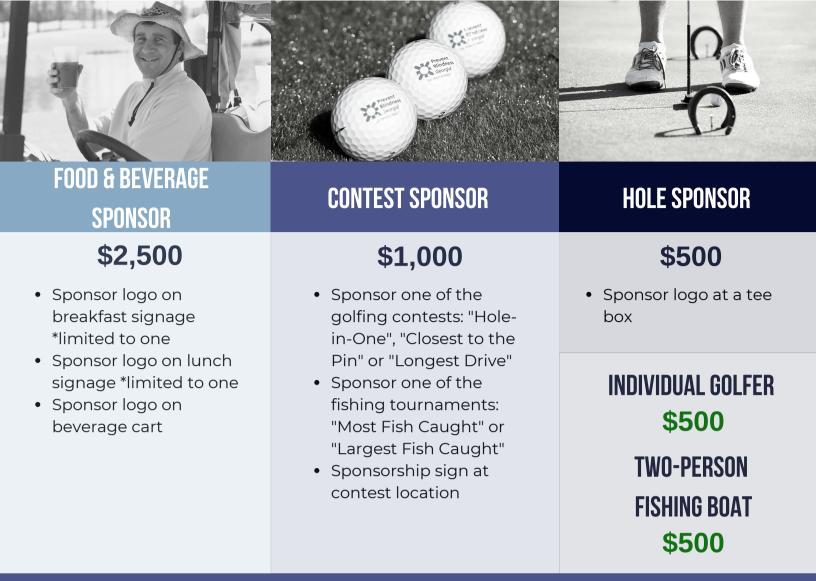

#### The Impact of Your Dollars

Platinum Sponsorship funds: vision screening for 1,000 children & one adult clinic Gold Sponsorship funds: vision screening for 500 children & one adult clinic Silver/ Cast Sponsorship funds: vision screening for 250 children & 83 pairs of adult glasses

F & B Sponsorship funds: vision screening for 125 children & 42 pairs of adult glasses Contest Sponsorship funds: vision screening for 50 children & 16 pairs of adult glasses

Hole Sponsorship funds: vision screening for 25 children & 8 pairs of adult glasses Individual tickets fund: vision screening for 25 children & 6 pairs of adult glasses